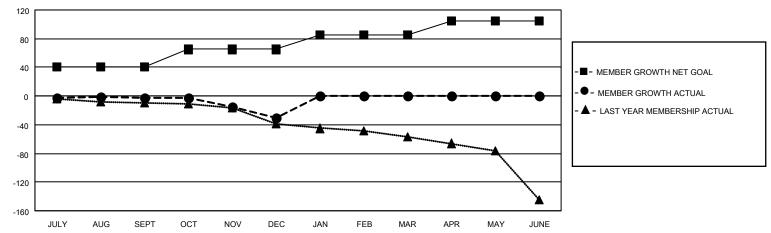

## GOALS AND ACTUAL MEMBERS CUMULATIVE

| DROPPED CLUBS: 0 |    | 25 CLUBS OF 65 ADDED 1 OR<br>MORE NEW MEMBERS | GENDER DISTRIBUTION       |              |  |
|------------------|----|-----------------------------------------------|---------------------------|--------------|--|
|                  |    | MORE NEW MEMBERS                              | MALE                      | 880 (63.68%) |  |
|                  |    |                                               | FEMALE                    | 501 (36.25%) |  |
| DROPPED MEMBERS  |    |                                               | NON BINARY                | 1 (0.07%)    |  |
|                  |    |                                               | PREFER NOT TO ANSWER      | 0 (0.00%)    |  |
| DECEASED         | 12 |                                               |                           |              |  |
| CLUB CANCELLED   | 0  | CLICK HERE FOR CUMULATIVE                     | TOTAL FAMILY UNIT MEMBERS | 180          |  |
| OTHER            | 81 | MEMBERSHIP DATA                               |                           |              |  |
| TOTAL            | 93 |                                               | FAMILY MEMBERS PAYING HAI | LF DUES 92   |  |
|                  |    |                                               |                           |              |  |